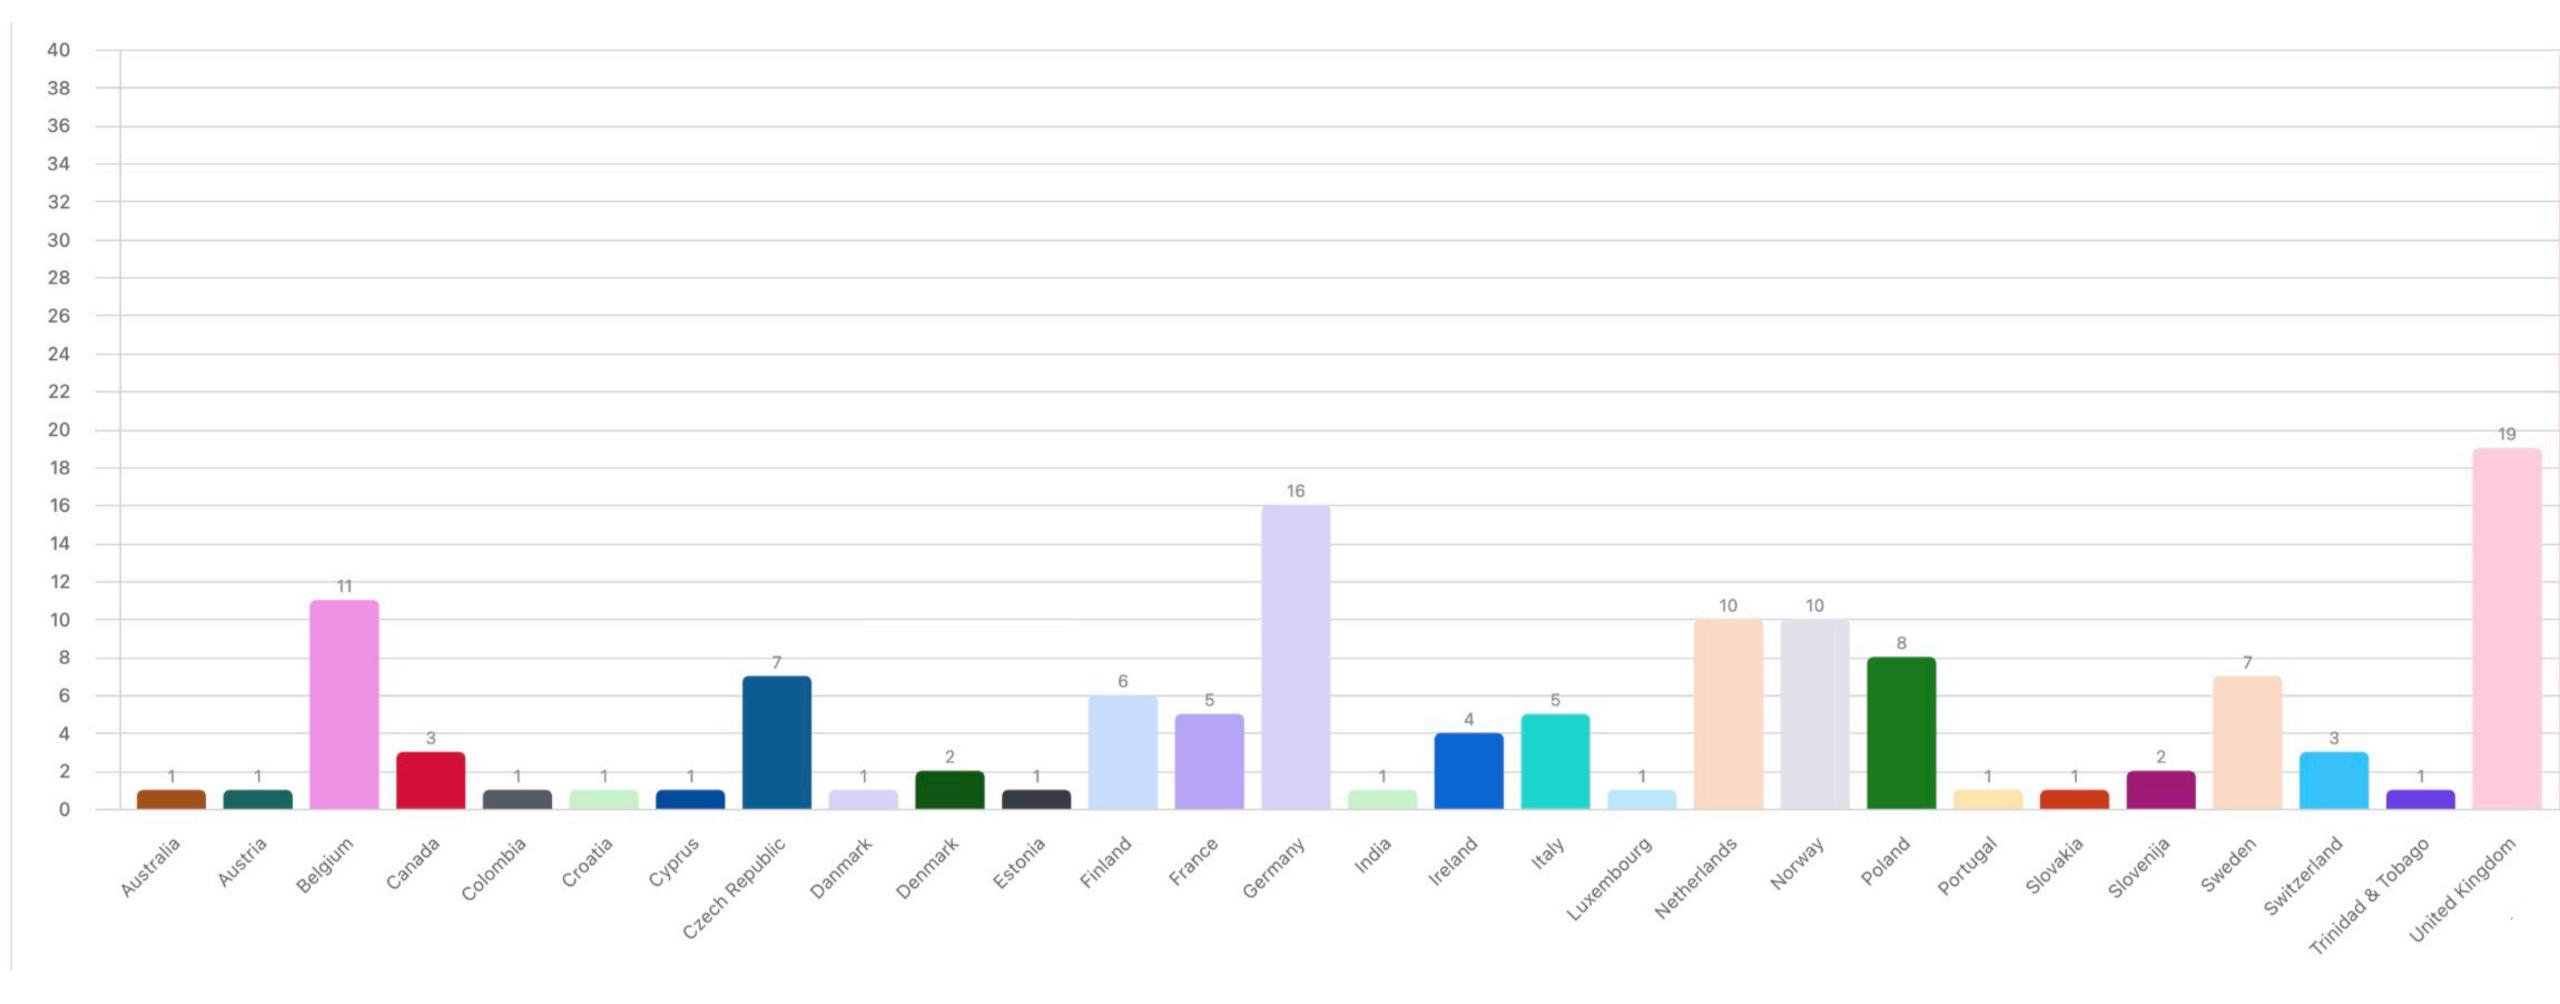

#### **#WLPC Prague 2024** Attendees by Country

# 25% Boot Camp Attendees - 25% Presenters - 35% First Timers

NUMBERS FROM #WLPC PRAGUE 2024 10% larger than last year... our 10th Year! 30 countries 5 Boot Camp Classes - 6 Deep Dive Options